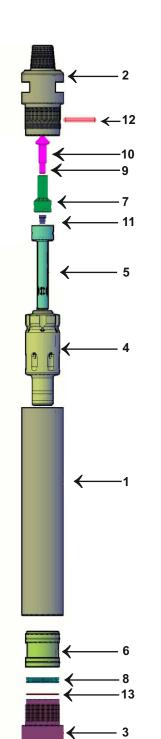

| S.No | DESCRIPTION                     |
|------|---------------------------------|
| 1    | Hammer Case                     |
| 2    | Top Sub with 3 1/2" API REG PIN |
| 3    | Front Chuck                     |
| 4    | Piston                          |
| 5    | Control tube                    |
| 6    | Guide Bush                      |
| 7    | Top Valve                       |
| 8    | Bit Retainer Ring               |
| 9    | Spring                          |
| 10   | Check Valve                     |
| 11   | Choke                           |
| 12   | Coupler Pin                     |
| 13   | O ring for Bit retainer ring    |
|      |                                 |