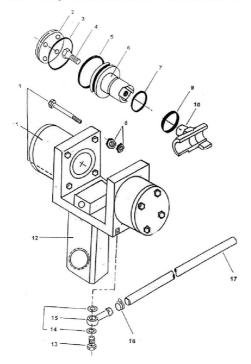

## 9C. Drill Steel Support Comp. - Pneumatic Version for BBC 120F Top Hammer - 32mm & 38mm

| No. | Description                                    | Modified   |   | Ref. Part No. | QTY |
|-----|------------------------------------------------|------------|---|---------------|-----|
| -   | Drill Steel Support (38mm) - Pneumatic Version |            |   | VK PDSX38     | 1   |
| -   | Drill Steel Support (32mm) - Pneumatic Version |            |   | VK PDSX32     | 1   |
| 1   | - Bolt                                         |            |   | M9062         | 8   |
| 2   | - Cover                                        |            |   | M9063         | 2   |
| 3   | - O Ring                                       | 0663614800 | * | M9064         | 2   |
| 4   | - Screw                                        |            |   | 3142026400    | 2   |
| 5   | – O Ring                                       |            |   | 0663214900    | 2   |
| 6   | – Piston                                       |            |   | M9067         | 2   |
| 7   | – O Ring                                       | 0663613500 | * | M9068         | 2   |
| 8   | - Nut                                          |            |   | M9069         | 16  |
| 9   | - Seal Ring                                    | 0665919300 | * | M9070         | 2   |
| 10A | - Drill Steel Support Hal, 38 mm (11/2") Round |            |   | M9071A        | 2   |
| 10B | - Drill Steel Support Hal, 32 mm (11/4") Round | 3142026200 | * | M9071         | 2   |
| 11  | - Cylinder                                     |            |   | M9072         | 2   |
| -   | Cylinder & Piston Complete Assembly            |            |   | M9072 & 67    | 2   |
| 12  | <sup>-</sup> Drill Steel Support               |            |   | M9073         | 1   |
| 13  | <sup>–</sup> Pressure Screw                    | 0627511300 | * | M9074         | 2   |
| 14  | - Packing                                      | 0653107000 | * | M9075         | 4   |
| 15  | - Banjo Connection                             | 9000029400 | * | M9076         | 2   |
| 16  | <sup>-</sup> Hose Clamp                        | 0347610400 | * | M9077         | 2   |
| 17  | -Air Hose                                      | 9030020000 | * | M9078         | 2   |
| -   | Bushing For BSP-10                             |            |   | 3142026100    |     |
| -   | Piston For BSP-10                              |            |   | 3142026300    |     |
| -   | Lock Ring For BSP-10                           |            |   | 0335217700    |     |
| -   | Cover For BSP-10                               |            |   | 3142026500    |     |

Note : ① Reference Part Number Starting With 'M' - Is Modified

2 Item 6 & 11 Supply in Assembly

17