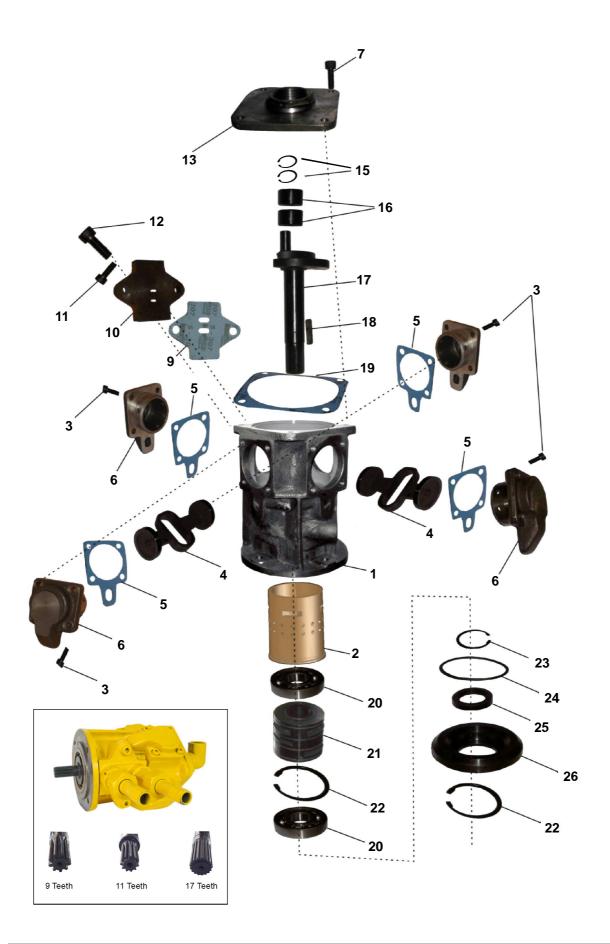

## 2. Air Motor

| No. | Description                                        | Modified   |   | Ref. Part No. | QTY |
|-----|----------------------------------------------------|------------|---|---------------|-----|
| _   | Piston Motor Complete - 11 Teeth (4450077684)      |            |   | 8973161014    | 1   |
| _   | Piston Motor Complete - 17 Teeth (4450054188)      |            |   | 8973161006    | 1   |
| _   | Piston Motor Complete - 9 Teeth                    |            |   | 4450077680    | 1   |
| 1   | - Crankcase Feed Rotation & Traction               | *          |   |               | 1   |
| 2   | – Main Valve Liner                                 |            |   | 4450071200    | 1   |
| 3   | - Screw (Modified)                                 | 0211132400 | * | M100003       | 16  |
| 4   | - Double Piston                                    |            |   | 4350222200    | 2   |
| 5   | - Gasket                                           |            |   | 4450054400    | 4   |
| 6   | - Cylinder                                         |            |   | 4450054300    | 4   |
| 7   | - Screw (Modified)                                 | 0211132400 | * | M100003       | 4   |
| 9   | - Gasket                                           |            |   | 4450054600    | 1   |
| 10  | – Distributor Plate                                |            |   | 4450075200    | 1   |
| 11  | - Spring Washer                                    |            |   | 0333213000    | 2   |
| 12  | - Screw (Modified)                                 | 0211136100 | * | M100012       | 2   |
| 13  | - Cover                                            |            |   | 4350222300    | 1   |
| 15  | - Circlip 16 mm                                    |            |   | M100015       | 2   |
| 16  | - Needle Bearing (Modified)                        | 5053010800 | * | M100016       | 2   |
| 17  | - Crankshaft Rotation - 11 Teeth (Modified)        | 9718502700 | * | M100017       | 1   |
| 17A | - Crankshaft Feed Motor - 17 Teeth (Modified)      | 9718502600 | * | M100017A      | 1   |
| 17B | - Crankshaft For Motor BBE 57 - 9 Teeth (Modified) | 4350200900 | * | M100017B      | 1   |
| 18  | – Key                                              |            |   | 0337259200    | 1   |
| 19  | - Gasket                                           |            |   | 4450055000    | 1   |
| 20  | - Ball Bearing                                     |            |   | 0502321800    | 1   |
| 21  | - Main Valve                                       |            |   | 4450054700    | 1   |
| 22  | - Circlip (Int.)                                   |            |   | 0333215700    | 2   |
| 23  | - Circlip (Ext.)                                   |            |   | 0335113200    | 1   |
| 24  | – O-Ring                                           |            |   | 0663613700    | 1   |
| 25  | - Seal Ring                                        |            |   | 0666226100    | 1   |
| 26  | – Seal Ring Retainer                               |            |   | 4450055100    | 1   |