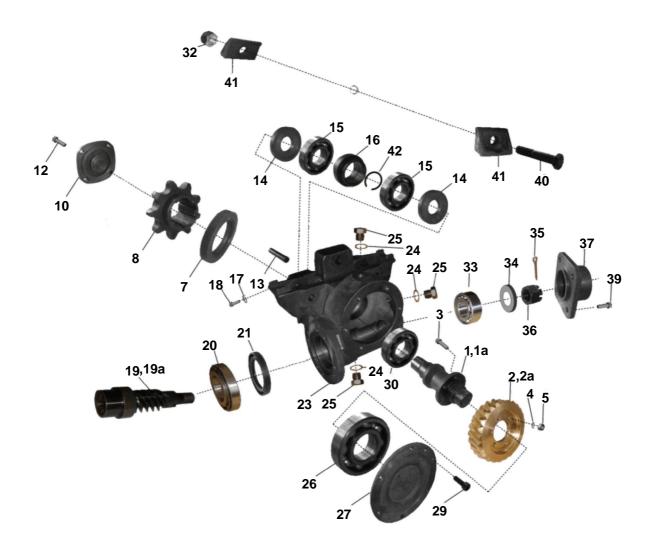

## 8. Worm Gear Box For Chain Feed

| No.     | Description                                                    | Modified |   | Ref. Part No. | QTY |
|---------|----------------------------------------------------------------|----------|---|---------------|-----|
| -       | Worm Gear Box Complete - Single Start (1-42)                   |          |   | 3162166382    | 1   |
| -       | Worm Gear Housing Complete - Five Start (1-27)                 |          |   | 3162166380    | 1   |
| 1 & 2   | - Shaft Complete with Worm Gear - Single Start                 |          |   | 3162047580    | 1   |
| 1       | <ul> <li>Shaft only for single start</li> </ul>                |          |   | 3162047500    | 1   |
| 2       | – Worm Gear, Single Start (Bronze.2)                           |          |   | 3162047500*   | 1   |
| 1a & 2a | <ul> <li>Shaft Complete with Worm Gear - Five Start</li> </ul> |          |   | 3162166780    | 1   |
| 1a      | <ul> <li>Shaft only for Five start</li> </ul>                  |          |   | 3162166700    | 1   |
| 2a      | - Worm Gear, Five Start (Bronze Repear 2a)                     |          |   | 3162166700*   | 1   |
| 3       | - Bolt                                                         |          |   | 3162048100    | 6   |
| 4       | - Spring Washer                                                |          |   |               | 6   |
| 5       | - Nut (Modified)                                               |          | * | M100085       | 6   |
| 7       | – Seal Ring                                                    |          |   | 0666439300    | 1   |
| 8       | - Sprocket                                                     |          |   | 9718351200    | 1   |
| 10      | – Cover                                                        |          |   | 3162047700    | 1   |
| 12      | – Screw                                                        |          |   | 0147132500    | 4   |
| 13      | – Shaft                                                        |          |   | 3162155100    | 2   |
| 14      | – Washer                                                       |          |   | 3162158100    | 4   |
| 15      | - Ball Bearing                                                 |          |   | 0502222900    | 4   |
| 16      | – Pulley Wheel                                                 |          |   | 9718351300    | 2   |
| 17      | - Spring Washer                                                |          |   | 0333213000    | 2   |
| 18      | - Stop Screw                                                   |          |   | 3162009700    | 2   |
| 19      | – Worm Shaft, Single Start                                     |          |   | 9718350700    | 1   |
| 19A     | - Worm Shaft, Five Start                                       |          |   | 3162166400    | 1   |
| 20      | - Ball Bearing                                                 |          |   | 0502111000    | 1   |
| 21      | – Seal Ring                                                    |          |   | 0666443200    | 1   |
| 23      | – Gear Housing                                                 |          |   | 3162166300    | 1   |
| 24      | - Gasket                                                       |          |   | 0653111500    | 3   |
| 25      | – Plug                                                         |          |   | 0686370300    | 3   |
| 26      | – Ball Bearing                                                 |          |   | 0502210700    | 1   |
| 27      | – Cover                                                        |          |   | 3162048600    | 1   |
| 29      | - Screw                                                        |          |   | 0147132500    | 6   |
| 30      | – Ball Bearing                                                 |          |   | 0502110900    | 1   |
| 32      | – Nut                                                          |          |   | 0266111600    | 1   |
| 33      | – Ball Bearing                                                 |          |   | 0504210500    | 1   |
| 34      | – Washer                                                       |          |   | 0301220400    | 1   |
| 35      | – Split Pin                                                    |          |   | 0111144900    | 1   |
| 36      | - Nut                                                          |          |   | 3162048400    | 1   |
| 37      | – Cover                                                        |          |   | 3162048500    | 1   |
| 39      | - Screw                                                        |          |   | 0147132500    | 4   |
| 40      | - Bolt                                                         |          |   | 3162106800    | 1   |
| 41      | - Clamp                                                        |          |   | 3162119900    | 2   |
| 42      | - Circlip Int.                                                 |          |   |               | 2   |