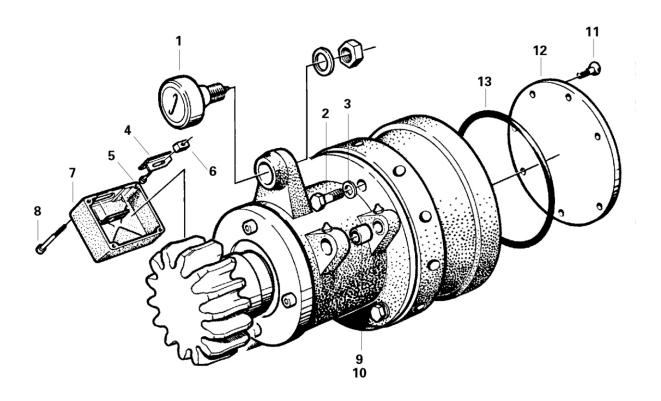

| No. | Description          | Designation        | Ref. Part No. | QTY |
|-----|----------------------|--------------------|---------------|-----|
| _   | Compl. safety device |                    | 0184338000    | 1   |
| _   | Reset lever          |                    | 0386150000    | 1   |
| 1   | Guide roller         | Ø 72               | 9018655000    | 1   |
| 2   | Screw                | M6S 12x25-8.8-fz   | 3000071534    | 4   |
| 3   | Washer               | BRB 13x24 HB200-fz | 3000091178    | 4   |
| 4   | Pointer              |                    | 0486146000    | 1   |
| 5   | Screw                | MC6S M5x25-8.8-fz  | 3000147333    | 1   |
| 6   | Spacer               |                    | 0486149000    | 1   |
| 7   | Cup w.observation    |                    | 9065560000    | 1   |
|     | glas                 |                    |               |     |
| 8   | Screw                | MC6S 6x40-8.8-fzb  | 3000147378    | 4   |
| 9   | Bushing              |                    | 0445031000    | 1   |
| 10  | Bushing              |                    | 0445031040    | 1   |
| 11  | Screw                | MC6S 6x16 A4-80    | 3002022368    | 4   |
| 12  | Cover                |                    | 9064690000    | 1   |
| 13  | O-ring               |                    | 3000136829    | 1   |