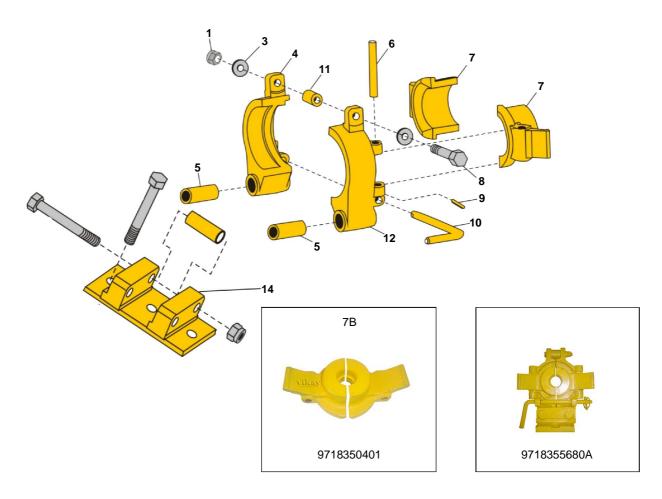

## 9B. Drill Steel Support Comp. 38 mm (AirROC T25)Mining- Manual Version for BBC 120F Top Hammer - 9718355680A

| No. | Description                                                   | Modified |   | Ref. Part No. | QTY |
|-----|---------------------------------------------------------------|----------|---|---------------|-----|
| -   | Drill Steel Support Comp. With Plate & Bolt (38mm) - Bbc-120F |          |   | 9718355680A   | 1   |
| 1   | - Nut (Modified)                                              |          | * | M100190       | 1   |
| 3   | - Washer                                                      |          |   | 3161014300    | 1   |
| 4   | Support Right                                                 |          |   |               | 1   |
| 5   | – Bushing                                                     |          |   | 3162104800    | 2   |
| 6   | – Shaft                                                       |          |   | 3162105400    | 2   |
| 7B  | – Insert For 38mm (1 1/2")                                    |          |   | 9718350401    | 2   |
| 8   | - Screw                                                       |          |   | 0147148900    | 1   |
| 9   | – Spring Pin                                                  |          |   | 0108130100    | 2   |
| 10  | <ul> <li>Locking Rod Complete (Modified)</li> </ul>           |          | * | M100198       | 1   |
| 11  | – Bushing                                                     |          |   | 3162111700    | 1   |
| 12  | Support Left                                                  |          |   |               | 1   |
| 13A | – Drill Still Support - 38mm (1 1/2")                         |          |   | 9718355680    | 1   |
| 14  | - Drill Tube Support Attachment (See Page No. 25)             |          |   |               | 1   |

Note : 1) Item Number 13A & 14 must be ordered together.

② Reference Part Number Starting With 'M' - Is Modified.