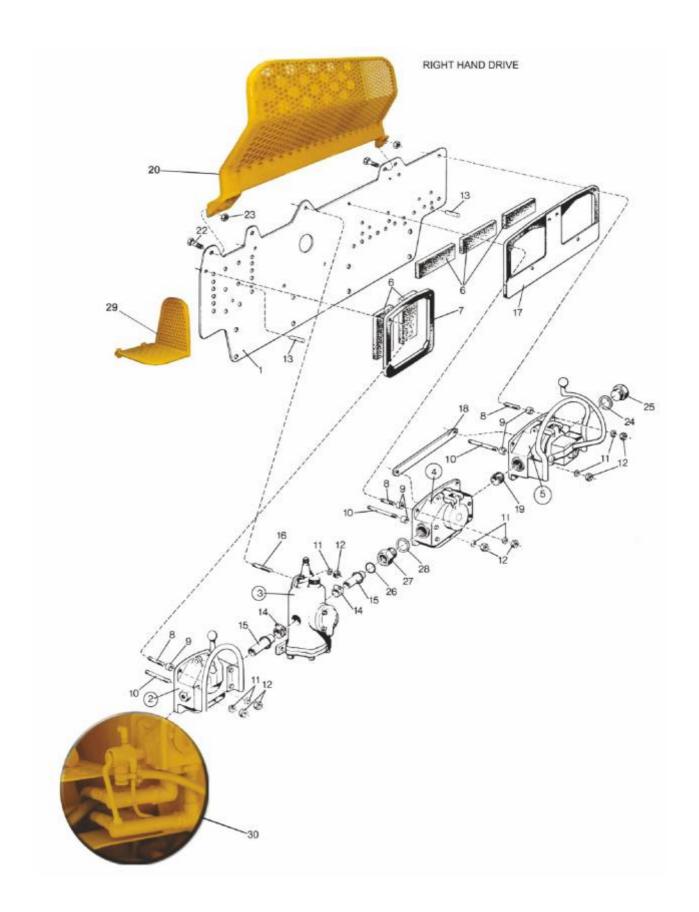

## 9. Mounting Parts For Air Controls And Lubricator

## 9. Mounting Parts For Air Controls And Lubricator

| No. | Description                                    | Modified   |   | Ref. Part No. | QTY |
|-----|------------------------------------------------|------------|---|---------------|-----|
| 1   | Mounting Plate                                 |            |   | 5112084200    | 1   |
| 2   | Air Control Bucket (See Page No. 21-22)        |            |   | 5032015586    | 1   |
| 3   | Oil Lubricator (See Page No. 23-24)            |            |   | 5042016583    | 1   |
| 4   | Air Control Traction Right (See Page No. 25)   |            |   | 5032015585    | 1   |
| 5   | Air Control Traction Left (See Page No. 19-20) |            |   | 5032015584    | 1   |
| 6   | Silencer Element (Optional)                    |            | * | M10301        | 5   |
| 7   | Cushion Plate Small                            |            |   | 5104027700    | 1   |
| 8   | Stud (Hex Bolt )                               |            |   | 5104030500    | 6   |
| 9   | Spacer                                         |            |   | 5104036000    | 8   |
| 10  | Stud (Hex Bolt)                                |            |   | 5104036100    | 3   |
| 11  | Spring washer                                  |            |   | 0333213600    | 12  |
| 12  | Nut                                            |            |   | 0266111200    | 12  |
| 13  | Pin                                            |            |   | 0106228100    | 18  |
| 14  | Hose Clam                                      |            |   | 0347450600    | 2   |
| 15  | T - Pipe                                       | 5104028400 | * | M10310        | 2   |
| 16  | Stud (Hex Bolt)                                |            |   | 5096993200    | 3   |
| 17  | Cushion Plate big                              |            |   | 5112055300    | 1   |
| 18  | Link                                           |            |   | 5032027500    | 1   |
| 19  | Connector tube                                 |            |   | 5032027600    | 1   |
| 20  | Guard                                          | 5112114100 | * | M10315        | 1   |
| 22  | Screw                                          |            |   | 0147147700    | 2   |
| 23  | Nut                                            | 0291111400 | * | M10318        | 2   |
| 24  | Gasket                                         |            |   | 0657586400    | 1   |
| 25  | Plug                                           |            |   | 5032016400    | 1   |
| 26  | O Ring                                         |            |   | 0663213600    | 1   |
| 27  | Adapter                                        |            |   | 5032016500    | 1   |
|     | Hose Pipe Guard                                |            | * | M10323        | 1   |
|     | 3 way valve for Dumping (See at Page No. 30)   |            |   | 9010023080    | 1   |

Note: 1 Reference Part Number Starting With 'M' - Is Modified