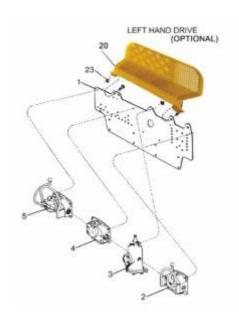

## 9. Mounting Parts For Air Controls And Lubricator

## 9. Mounting Parts For Air Controls And Lubricator

| No. | Description                                    | Modified   |   | Ref. Part No. | QTY |
|-----|------------------------------------------------|------------|---|---------------|-----|
| 1   | Mounting Plate                                 |            |   | 5112084200    | 1   |
| 2   | Air Control Bucket (See Page No. 21-22)        |            |   | 5032015586    | 1   |
| 3   | Oil Lubricator (See Page No. 23-24)            |            |   | 5042016583    | 1   |
| 4   | Air Control Traction Right (See Page No. 25)   |            |   | 5032015585    | 1   |
| 5   | Air Control Traction Left (See Page No. 19-20) |            |   | 5032015584    | 1   |
| 6   | Silencer Element (Optional)                    |            | * | M10301        | 5   |
| 7   | Cushion Plate Small                            |            |   | 5104027700    | 1   |
| 8   | Stud (Hex Bolt )                               |            |   | 5104030500    | 6   |
| 9   | Spacer                                         |            |   | 5104036000    | 8   |
| 10  | Stud (Hex Bolt)                                |            |   | 5104036100    | 3   |
| 11  | Spring washer                                  |            |   | 0333213600    | 12  |
| 12  | Nut                                            |            |   | 0266111200    | 12  |
| 13  | Pin                                            |            |   | 0106228100    | 18  |
| 14  | Hose Clam                                      |            |   | 0347450600    | 2   |
| 15  | T - Pipe                                       | 5104028400 | * | M10310        | 2   |
| 16  | Stud (Hex Bolt)                                |            |   | 5096993200    | 3   |
| 17  | Cushion Plate big                              |            |   | 5112055300    | 1   |
| 18  | Link                                           |            |   | 5032027500    | 1   |
| 19  | Connector tube                                 |            |   | 5032027600    | 1   |
| 20  | Guard                                          | 5112114100 | * | M10315        | 1   |
| 22  | Screw                                          |            |   | 0147147700    | 2   |
| 23  | Nut                                            | 0291111400 | * | M10318        | 2   |
| 24  | Gasket                                         |            |   | 0657586400    | 1   |
| 25  | Plug                                           |            |   | 5032016400    | 1   |
| 26  | O Ring                                         |            |   | 0663213600    | 1   |
| 27  | Adapter                                        |            |   | 5032016500    | 1   |
|     | Hose Pipe Guard                                |            | * | M10323        | 1   |
|     | 3 way valve for Dumping (See at Page No. 30)   |            |   | 9010023080    | 1   |

Note: 1 Reference Part Number Starting With 'M' - Is Modified