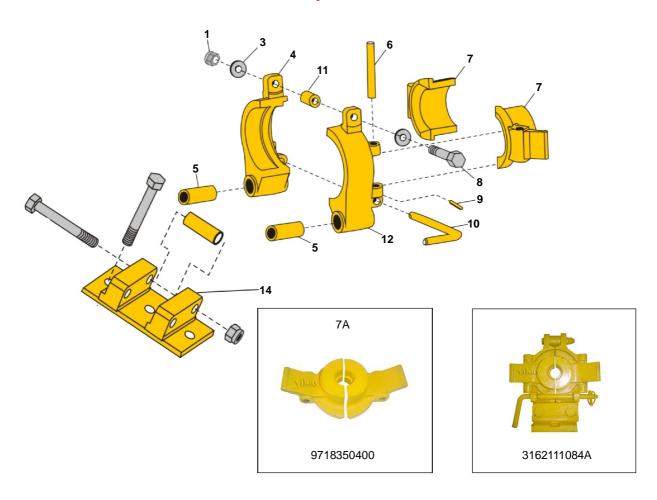

## 9A. Drill Steel Support Comp. 32 mm (AirROC T25)• Manual Version for BBC 120F Top Hammer - 3162111084A

| No. | Description                                                   | Modified |   | Ref. Part No. | QTY |
|-----|---------------------------------------------------------------|----------|---|---------------|-----|
| -   | Drill Steel Support Comp. With Plate & Bolt (32mm) - Bbc-120F |          |   | 3162111084A   | 1   |
| 1   | – Nut (Modified)                                              |          | * | M100190       | 1   |
| 3   | - Washer                                                      |          |   | 3161014300    | 1   |
| 4   | Support Right                                                 |          |   |               | 1   |
| 5   | – Bushing                                                     |          |   | 3162104800    | 2   |
| 6   | – Shaft                                                       |          |   | 3162105400    | 2   |
| 7A  | – Insert For 32mm (1 1/4")                                    |          |   | 9718350400    | 2   |
| 8   | - Screw                                                       |          |   | 0147148900    | 1   |
| 9   | – Spring Pin                                                  |          |   | 0108130100    | 2   |
| 10  | - Locking Rod Complete (Modified)                             |          | * | M100198       | 1   |
| 11  | – Bushing                                                     |          |   | 3162111700    | 1   |
| 12  | Support Left                                                  |          |   |               | 1   |
| 13A | – Drill Still Support - 32mm (1 1/4")                         |          |   | 3162111084    | 1   |
| 14  | - Drill Tube Support Attachment (See Page No. 25)             |          |   |               | 1   |

Note : 1 Item Number 13A & 14 must be ordered together.

② Reference Part Number Starting With 'M' - Is Modified.