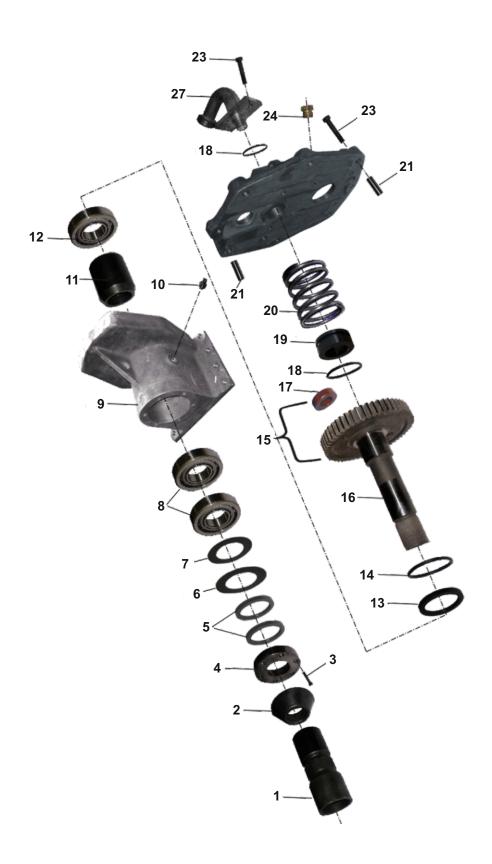

## 7. Gear Housing Complete

## 7. Gear Housing Complete

| No. | Description                  | Modified | Ref. Part No. | QTY |
|-----|------------------------------|----------|---------------|-----|
| _   | Gear Housing Complete (1-27) |          |               | 1   |
| 1   | - Adapter                    |          | 3161089300    | 1   |
| 2   | – Seal Ring                  |          | 3161085200    | 1   |
| 3   | - Screw                      |          | 0211136700    | 6   |
| 4   | - Clamp Ring                 |          | 3161061900    | 1   |
| 5   | – Seal Ring                  |          | 3161075300    | 2   |
| 6   | - Gasket                     |          | 3161062200    | 1   |
| 7   | - Gasket                     |          | 3161062100    | 1   |
| 8   | – Ball Bearing               |          | 0504060200    | 2   |
| 9   | - Gear Housing               |          | 3161062600    | 1   |
| 10  | - Grease Nipple              |          | 0544216200    | 1   |
| 11  | - Spacer Sleeve              |          | 3161062700    | 1   |
| 12  | – Ball Bearing               |          | 0502211200    | 1   |
| 13  | – Spacer Ring                |          | 3161063000    | 1   |
| 14  | – O-Ring                     |          | 0663919400    | 1   |
| 15  | - Spring Complete            |          | 3161062880    | 1   |
| 16  | Spindle                      |          |               | 1   |
| 17  | Bushing                      |          | 3161075500    | 1   |
| 18  | – O-Ring                     |          | 0663313100    | 2   |
| 19  | – Seal Ring                  |          | 3161063400    | 1   |
| 20  | - Spring                     |          | 3161063500    | 1   |
| 21  | – Parallel Pin               |          | 0102041000    | 2   |
| 22  | – Cover                      |          | 3161063100    | 1   |
|     | Insert                       |          | _             | 6   |
| 23  | - Screw                      |          | 0147140700    | 8   |
| 24  | – Plug                       |          | 0686610300    | 1   |
| 27  | – Air Inlet Tube             |          | 3161063600    | 1   |
|     |                              |          |               |     |
|     |                              |          |               |     |